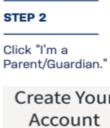

## If you already have an account:

Click Login and enter your email address and password (Choose Forgot Password? if you can't remember your login)

- Choose I'm a Parent
- Search for your child's school