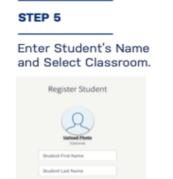

Enter their profile details and submit (Be sure to upload their photo to create a video with them as the star!)

If you are still experiencing issues registering your student(s), please send us an email: donations@lcfef.org and someone from our team will be happy to help!