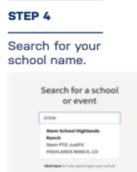

## If you already have an account:

Click Login and enter your email address and password (Choose Forgot Password? if you can't remember your login)

- Choose I'm a Parent
- Search for your child's school