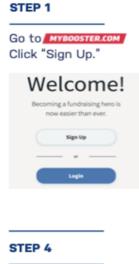

## **HOW TO REGISTER ON MYBOOSTER.COM**

| "Sign Up."                                                  | Clic<br>Par |
|-------------------------------------------------------------|-------------|
| Velcome! coming a fundraising hero is now easier than ever. | C           |
| Sign Up                                                     |             |
| Login                                                       |             |